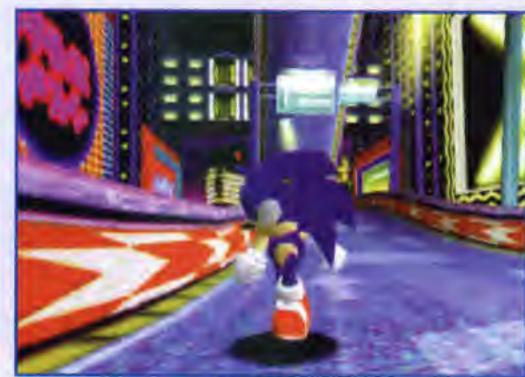

You can discover more areas while playing as one of the other characters - such as Knuckles.

G This bustling city will be the first time that Sonic has ever met humans in one of his games! Sonic even gets to run up and down the sides of buildings!